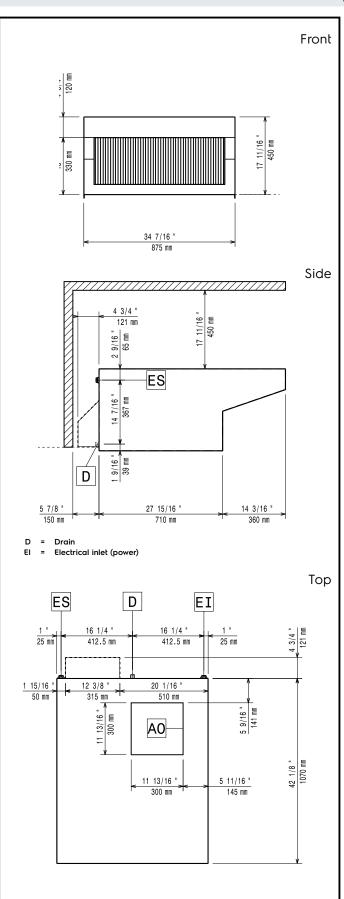

### Key Information:

External dimensions, Width: External dimensions, Depth: External dimensions, Height: Net weight: Shipping height: 875 mm 1070 mm 472 mm 77 kg 24 1/4" (620 mm)

230 V/1 ph/50 Hz

0.4 kW