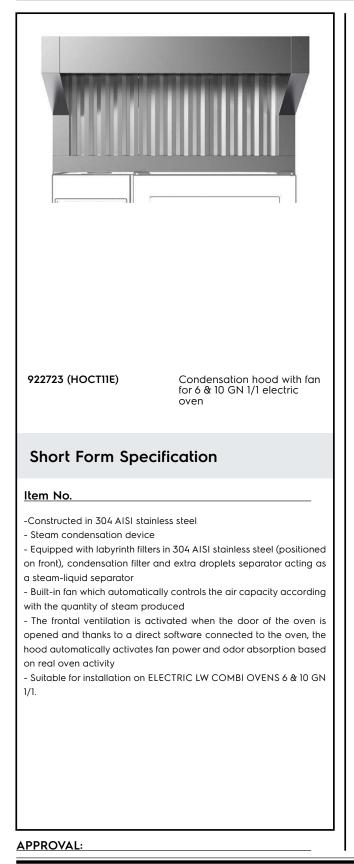

Ventilation Equipment Condensation hood for 6 & 10 GN 1/1 electric lenghtwise combi ovens

| ITEM #  |  |
|---------|--|
| MODEL # |  |
| NAME #  |  |
| SIS #   |  |
| AIA #   |  |

#### **Main Features**

- No need for an external exhaust pipe, thus eliminating carpentry costs.
- Filtering surface protects against fire hazard.
- Complete ventilation system which eliminates the need for an exhaust duct with external connection.
  Fan motor with 3 automatic speeds:
  - Low speed when door is closed and valve is closed;
  - Medium speed when door is closed and valve is open;
  - High speed when door is open.
- Frontal labyrinth and condensation filters are easy to remove and cleanable in a dishwasher.
- The cable connection between the hood and the oven makes possible the communication between them. Connection of the hood to the oven's software automatically activates fan power and odour absorption based on real oven activity.
- The hood and the oven are synchronized: the hood switches On/Off when the oven starts/stops; based on real oven activity the hood automatically activates Hi/Medium/Low fan power for odour absorption.
- Can be used with 6 and 10 GN 1/1 electric LW combi ovens.
- Double step door opening (PNC 922265) is suggested to improve filtering performance.

# Construction

- Constructed entirely in 304 AISI stainless steel.
- Automatic door opening activation system.
- Multiple filtration systems:
- prefiltering of exhaust steam through stainless steel labyrinth filters;
- condensation filter and extra droplets separator acting as a steam-liquid separator.
- Developed and produced in ISO 9001, ISO 14001 and ISO 50001 certified factory.
- Must be installed in a space where normal aeration, according to regulations, is present.

### Sustainability

• System guarantees correct suction as well as high energy saving.